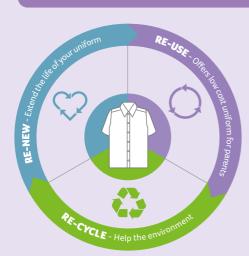

# Why donate your used or out grown uniform?

**RE-NEW** Extending the life of clothing by 9 months reduces carbon and water usage by 5-10%

**RE-CYCLE** Reduces clothing in landfill Did you know over 350,000 tonnes of clothing are sent to landfill every year in the UK?

**RE-USE** Provides cost effective uniform for parents